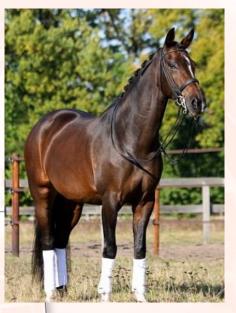

## WESTRADE'S ULINE

| Name:     | WesTrade's Uline  |
|-----------|-------------------|
| Sex:      | Mare              |
| Age:      | 24 years          |
| Height:   | 16.6 hands        |
| Color:    | Bay               |
| Skill:    | 4rd level         |
| Pedigree: | Krack-C x Equador |
| Breed:    | KPWN              |
| Pedigree: | 2001/5/1          |
| Price:    | Please call us    |

## ULINE

A super dressage horse who has a lot of natural talent for collection. She is always ready to work. We have very high expectations of this young KWPN mare. Impeccable manners, honest and fantastic competion horse. Shortly Dominique started her first competition with Uline and she won of the 35 starters with a percentage of 68,73% The professional Dominique Fillion will train her up to Prix. St. George.