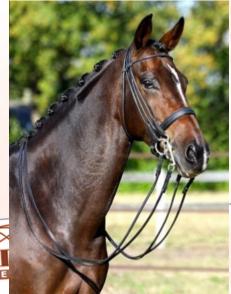

## WESTRADE'S ULINE

| Name:     | WesTrade's Uline  |
|-----------|-------------------|
| Sex:      | Mare              |
| Age:      | 24 years          |
| Height:   | 16.6 hands        |
| Color:    | Bay               |
| Skill:    | 4rd level         |
| Pedigree: | Krack-C x Equador |
| Breed:    | KPWN              |
| Pedigree: | 2001/5/1          |
| Price:    | Please call us    |

## ULINE

A super dressage horse who has a lot of natural talent for collection. She is always ready to work. We have very high expectations of this young KWPN mare. Impeccable manners, honest and fantastic competion horse. Shortly Dominique started her first competition with Uline and she won of the 35 starters with a percentage of 68,73% The professional Dominique Fillion will train her up to Prix. St. George.