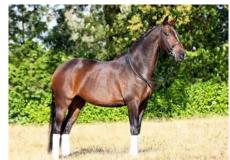

## WESTRADE'S ULINE

| Name:     | WesTrade's Uline  |
|-----------|-------------------|
| Sex:      | Mare              |
| Age:      | 24 years          |
| Height:   | 16.6 hands        |
| Color:    | Bay               |
| Skill:    | 4rd level         |
| Pedigree: | Krack-C x Equador |
| Breed:    | KPWN              |
| Pedigree: | 2001/5/1          |
| Price:    | Please call us    |

## ULINE

A super dressage horse who has a lot of natural talent for collection. She is always ready to work. We have very high expectations of this young KWPN mare. Impeccable manners, honest and fantastic competion horse. Shortly Dominique started her first competition with Uline and she won of the 35 starters with a percentage of 68,73% The professional Dominique Fillion will train her up to Prix. St. George.